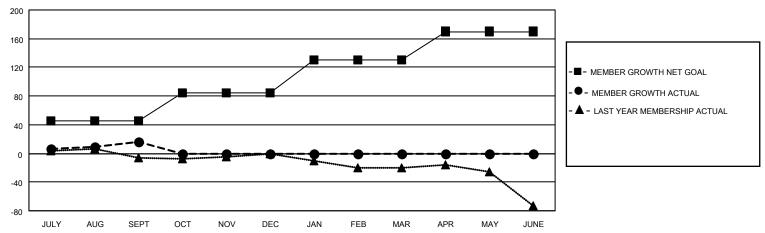

## GOALS AND ACTUAL MEMBERS CUMULATIVE

| DROPPED CLUBS: 4 |    | 14 CLUBS OF 70 ADDED 1 OR<br>MORE NEW MEMBERS | GENDER DISTRIBUTION                 |              |  |
|------------------|----|-----------------------------------------------|-------------------------------------|--------------|--|
|                  |    | MORE NEW MEMBERS                              | MALE 507 (52.70%)                   |              |  |
|                  |    |                                               | FEMALE                              | 455 (47.30%) |  |
| DROPPED MEMBERS  |    |                                               | NON BINARY                          | 0 (0.00%)    |  |
|                  | _  |                                               | PREFER NOT TO ANSWER                | 0 (0.00%)    |  |
| DECEASED         | 5  |                                               |                                     |              |  |
| CLUB CANCELLED   | 0  | CLICK HERE FOR CUMULATIVE                     | TOTAL FAMILY UNIT MEMBERS           | 309          |  |
| OTHER            | 12 | MEMBERSHIP DATA                               |                                     |              |  |
| TOTAL            | 17 |                                               | FAMILY MEMBERS PAYING HALF DUES 159 |              |  |
|                  |    |                                               |                                     |              |  |